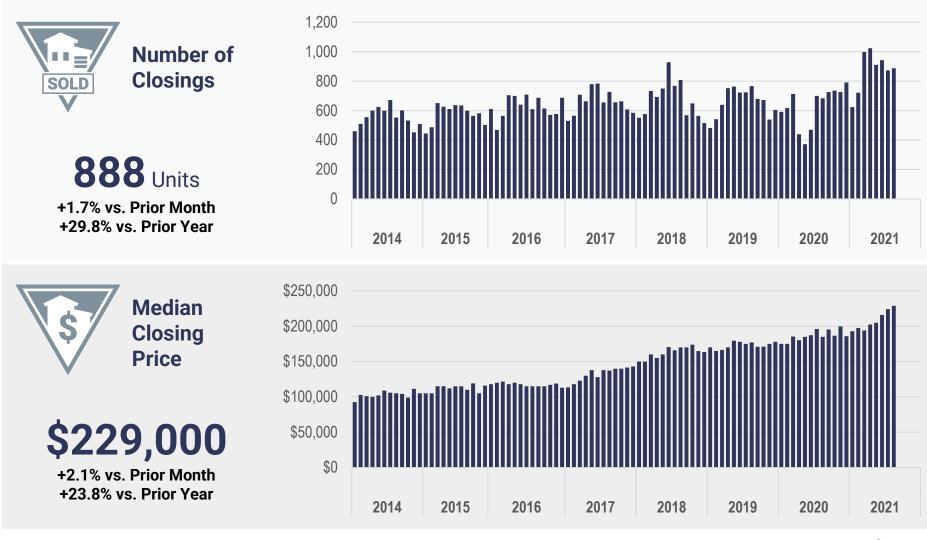

#### **Housing Snapshot**

|                                     | # Units Sold <b>3,210</b> ▲ +10.3%      | # New Listings<br><b>3,985</b><br>▲ +2.5%             | # Units Available<br><b>3,256</b><br>▼ -29.8%                                                                                 |
|-------------------------------------|-----------------------------------------|-------------------------------------------------------|-------------------------------------------------------------------------------------------------------------------------------|
| <b>Single-<br/>Family</b><br>Units  | Median Price<br>Units Sold<br>\$405,000 | Median Price<br>New Listings<br>\$425,000<br>+21.3%   | Effective Availability<br><b>1.0</b> Months<br><b>7</b> -36.4%                                                                |
|                                     | # Units Sold<br>888<br>▲ +29.8%         | # New Listings<br><b>1,000</b><br>▲ +5.9%             | # Units Available<br>687<br>▼ -55.5%                                                                                          |
| <b>Condo/</b><br>Townhouse<br>Units | Median Price<br>Units Sold<br>\$229,000 | Median Price<br>New Listings<br>\$239,948<br>▲ +22.7% | Effective Availability<br><b>0.8</b> Months<br>• -65.7%<br>year. Availability reflects inventory excluding those with offers. |

#### **Market Statistics**

**August** 2021

|                                  | Current Value<br>August 2021          | Growth From<br>July 2021 | Growth From<br>August 2020 | Current Value<br>August 2021          | Growth From<br>July 2021 | Growth From<br>August 2020 |
|----------------------------------|---------------------------------------|--------------------------|----------------------------|---------------------------------------|--------------------------|----------------------------|
| Units Sold                       | August 2021                           | 001y 2021                | August 2020                | August 2021                           | 001y 2021                | August 2020                |
| No. of Units Sold                | 3,210                                 | -4.2%                    | +10.3%                     | 888                                   | +1.7%                    | +29.8%                     |
| Median Price of Units Sold       | \$405,000                             | +0.0%                    | +20.9%                     | \$229,000                             | +2.1%                    | +23.8%                     |
| Average Price of Units Sold      | \$478,884                             | -4.5%                    | +16.9%                     | \$253,300                             | +3.3%                    | +27.9%                     |
| New Listings                     | . ,                                   |                          |                            | . ,                                   |                          |                            |
| No. of New Listings              | 3,985                                 | -2.3%                    | +2.5%                      | 1,000                                 | -1.6%                    | +5.9%                      |
| Median Price of New Listings     | \$425,000                             | +1.4%                    | +21.3%                     | \$239,948                             | +6.6%                    | +22.7%                     |
| Average Price of New Listings    | \$546,717                             | -0.5%                    | +18.7%                     | \$253,791                             | +1.2%                    | +20.9%                     |
| Availability (Including Offers)  | . ,                                   |                          |                            | · /                                   |                          |                            |
| No. of Units Available           | 7,589                                 | +3.1%                    | -20.5%                     | 1,842                                 | +1.2%                    | -29.3%                     |
| Median Price of Units Available  | \$435,000                             | +2.4%                    | +19.2%                     | \$230,000                             | +2.2%                    | +21.7%                     |
| Average Price of Units Available | \$661,950                             | +0.3%                    | +22.1%                     | \$261,328                             | +0.2%                    | +19.9%                     |
| Availability (Excluding Offers)  | · · · · · · · · · · · · · · · · · · · |                          |                            | · · · · · · · · · · · · · · · · · · · |                          |                            |
| No. of Units Available           | 3,256                                 | +8.3%                    | -29.8%                     | 687                                   | +3.8%                    | -55.5%                     |
| Median Price of Units Available  | \$499,900                             | -0.0%                    | +25.9%                     | \$235,000                             | +4.5%                    | +27.4%                     |
| Average Price of Units Available | \$839,637                             | -4.4%                    | +25.4%                     | \$276,428                             | -2.2%                    | +24.8%                     |
| Effective Months of Availability | 1.0                                   | +13.1%                   | -36.4%                     | 0.8                                   | +2.0%                    | -65.7%                     |
| Time on Market for Units Sold    | August 2021                           | July 2021                | August 2020                | August 2021                           | July 2021                | August 2020                |
| 0 - 30 days                      | 87.8%                                 | 89.1%                    | 61.3%                      | 88.1%                                 | 87.4%                    | 52.6%                      |
| 31 - 60 days                     | 8.6%                                  | 6.9%                     | 15.9%                      | 7.7%                                  | 7.1%                     | 20.5%                      |
| 61 - 90 days                     | 2.0%                                  | 2.2%                     | 8.1%                       | 2.1%                                  | 2.2%                     | 10.2%                      |
| 91 - 120 days                    | 0.8%                                  | 0.4%                     | 6.0%                       | 1.0%                                  | 1.5%                     | 6.1%                       |
| 121+ days                        | 0.8%                                  | 1.4%                     | 8.7%                       | 1.1%                                  | 1.8%                     | 10.5%                      |