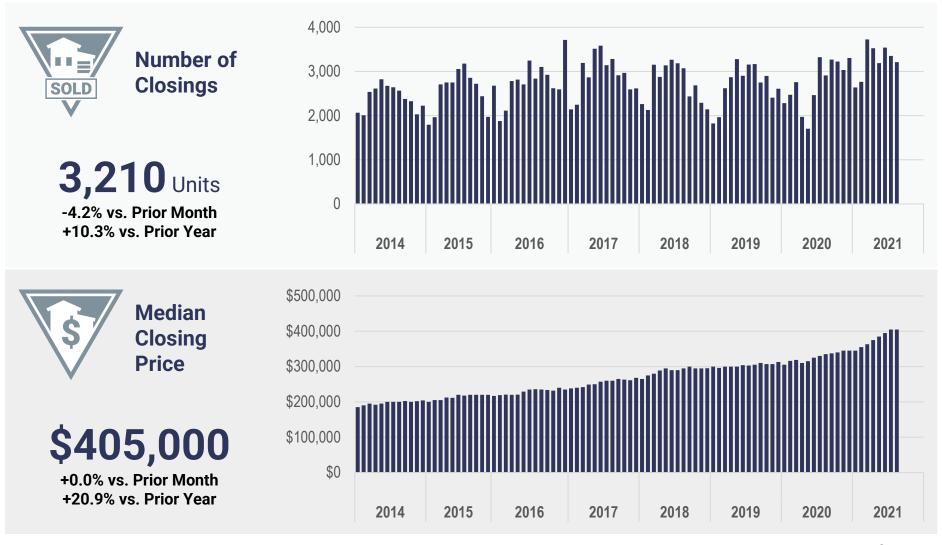

#### **Housing Snapshot**

|                                     | # Units Sold <b>3,210</b> ▲ +10.3%      | # New Listings<br><b>3,985</b><br>▲ +2.5%             | # Units Available<br><b>3,256</b><br>▼ -29.8%                                                                                 |
|-------------------------------------|-----------------------------------------|-------------------------------------------------------|-------------------------------------------------------------------------------------------------------------------------------|
| <b>Single-<br/>Family</b><br>Units  | Median Price<br>Units Sold<br>\$405,000 | Median Price<br>New Listings<br>\$425,000<br>+21.3%   | Effective Availability<br><b>1.0</b> Months<br><b>7</b> -36.4%                                                                |
|                                     | # Units Sold<br>888<br>▲ +29.8%         | # New Listings<br><b>1,000</b><br>▲ +5.9%             | # Units Available<br>687<br>▼ -55.5%                                                                                          |
| <b>Condo/</b><br>Townhouse<br>Units | Median Price<br>Units Sold<br>\$229,000 | Median Price<br>New Listings<br>\$239,948<br>▲ +22.7% | Effective Availability<br><b>0.8</b> Months<br>• -65.7%<br>year. Availability reflects inventory excluding those with offers. |

#### **Market Statistics**

**August** 2021

|                                  | Current Value<br>August 2021          | Growth From<br>July 2021 | Growth From<br>August 2020 | Current Value<br>August 2021          | Growth From<br>July 2021 | Growth From<br>August 2020 |
|----------------------------------|---------------------------------------|--------------------------|----------------------------|---------------------------------------|--------------------------|----------------------------|
| Units Sold                       | August 2021                           | 001y 2021                | August 2020                | August 2021                           | 001y 2021                | August 2020                |
| No. of Units Sold                | 3,210                                 | -4.2%                    | +10.3%                     | 888                                   | +1.7%                    | +29.8%                     |
| Median Price of Units Sold       | \$405,000                             | +0.0%                    | +20.9%                     | \$229,000                             | +2.1%                    | +23.8%                     |
| Average Price of Units Sold      | \$478,884                             | -4.5%                    | +16.9%                     | \$253,300                             | +3.3%                    | +27.9%                     |
| New Listings                     | . ,                                   |                          |                            | . ,                                   |                          |                            |
| No. of New Listings              | 3,985                                 | -2.3%                    | +2.5%                      | 1,000                                 | -1.6%                    | +5.9%                      |
| Median Price of New Listings     | \$425,000                             | +1.4%                    | +21.3%                     | \$239,948                             | +6.6%                    | +22.7%                     |
| Average Price of New Listings    | \$546,717                             | -0.5%                    | +18.7%                     | \$253,791                             | +1.2%                    | +20.9%                     |
| Availability (Including Offers)  | . ,                                   |                          |                            | · /                                   |                          |                            |
| No. of Units Available           | 7,589                                 | +3.1%                    | -20.5%                     | 1,842                                 | +1.2%                    | -29.3%                     |
| Median Price of Units Available  | \$435,000                             | +2.4%                    | +19.2%                     | \$230,000                             | +2.2%                    | +21.7%                     |
| Average Price of Units Available | \$661,950                             | +0.3%                    | +22.1%                     | \$261,328                             | +0.2%                    | +19.9%                     |
| Availability (Excluding Offers)  | · · · · · · · · · · · · · · · · · · · |                          |                            | · · · · · · · · · · · · · · · · · · · |                          |                            |
| No. of Units Available           | 3,256                                 | +8.3%                    | -29.8%                     | 687                                   | +3.8%                    | -55.5%                     |
| Median Price of Units Available  | \$499,900                             | -0.0%                    | +25.9%                     | \$235,000                             | +4.5%                    | +27.4%                     |
| Average Price of Units Available | \$839,637                             | -4.4%                    | +25.4%                     | \$276,428                             | -2.2%                    | +24.8%                     |
| Effective Months of Availability | 1.0                                   | +13.1%                   | -36.4%                     | 0.8                                   | +2.0%                    | -65.7%                     |
| Time on Market for Units Sold    | August 2021                           | July 2021                | August 2020                | August 2021                           | July 2021                | August 2020                |
| 0 - 30 days                      | 87.8%                                 | 89.1%                    | 61.3%                      | 88.1%                                 | 87.4%                    | 52.6%                      |
| 31 - 60 days                     | 8.6%                                  | 6.9%                     | 15.9%                      | 7.7%                                  | 7.1%                     | 20.5%                      |
| 61 - 90 days                     | 2.0%                                  | 2.2%                     | 8.1%                       | 2.1%                                  | 2.2%                     | 10.2%                      |
| 91 - 120 days                    | 0.8%                                  | 0.4%                     | 6.0%                       | 1.0%                                  | 1.5%                     | 6.1%                       |
| 121+ days                        | 0.8%                                  | 1.4%                     | 8.7%                       | 1.1%                                  | 1.8%                     | 10.5%                      |