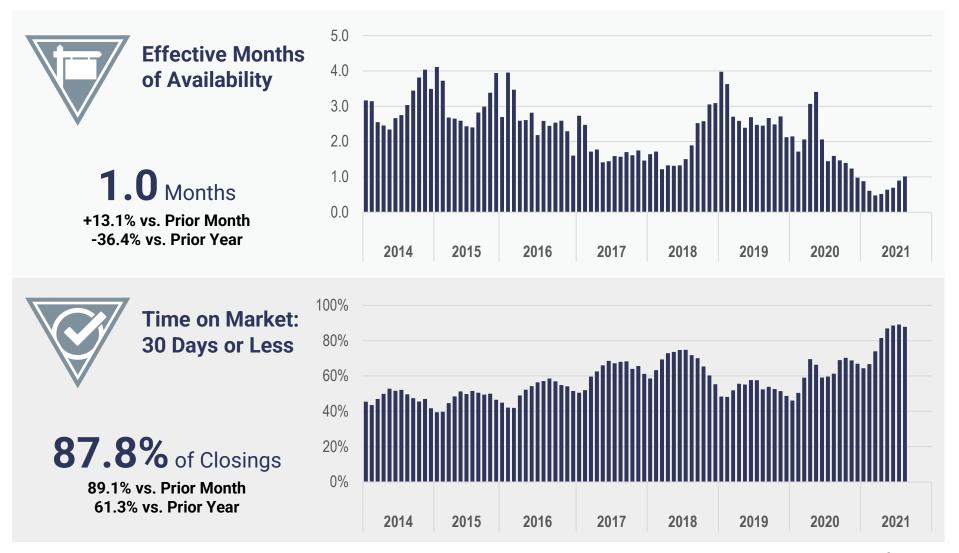

#### **Housing Snapshot**

|                                     | # Units Sold <b>3,210</b> ▲ +10.3%      | # New Listings<br><b>3,985</b><br>▲ +2.5%             | # Units Available<br><b>3,256</b><br>▼ -29.8%                                                                                 |
|-------------------------------------|-----------------------------------------|-------------------------------------------------------|-------------------------------------------------------------------------------------------------------------------------------|
| <b>Single-<br/>Family</b><br>Units  | Median Price<br>Units Sold<br>\$405,000 | Median Price<br>New Listings<br>\$425,000<br>+21.3%   | Effective Availability<br><b>1.0</b> Months<br><b>7</b> -36.4%                                                                |
|                                     | # Units Sold<br>888<br>▲ +29.8%         | # New Listings<br><b>1,000</b><br>▲ +5.9%             | # Units Available<br>687<br>▼ -55.5%                                                                                          |
| <b>Condo/</b><br>Townhouse<br>Units | Median Price<br>Units Sold<br>\$229,000 | Median Price<br>New Listings<br>\$239,948<br>▲ +22.7% | Effective Availability<br><b>0.8</b> Months<br>• -65.7%<br>year. Availability reflects inventory excluding those with offers. |

#### **Market Statistics**

**August** 2021

|                                  | Current Value<br>August 2021          | Growth From<br>July 2021 | Growth From<br>August 2020 | Current Value<br>August 2021          | Growth From<br>July 2021 | Growth From<br>August 2020 |
|----------------------------------|---------------------------------------|--------------------------|----------------------------|---------------------------------------|--------------------------|----------------------------|
| Units Sold                       | August 2021                           | 001y 2021                | August 2020                | August 2021                           | 001y 2021                | August 2020                |
| No. of Units Sold                | 3,210                                 | -4.2%                    | +10.3%                     | 888                                   | +1.7%                    | +29.8%                     |
| Median Price of Units Sold       | \$405,000                             | +0.0%                    | +20.9%                     | \$229,000                             | +2.1%                    | +23.8%                     |
| Average Price of Units Sold      | \$478,884                             | -4.5%                    | +16.9%                     | \$253,300                             | +3.3%                    | +27.9%                     |
| New Listings                     | . ,                                   |                          |                            | . ,                                   |                          |                            |
| No. of New Listings              | 3,985                                 | -2.3%                    | +2.5%                      | 1,000                                 | -1.6%                    | +5.9%                      |
| Median Price of New Listings     | \$425,000                             | +1.4%                    | +21.3%                     | \$239,948                             | +6.6%                    | +22.7%                     |
| Average Price of New Listings    | \$546,717                             | -0.5%                    | +18.7%                     | \$253,791                             | +1.2%                    | +20.9%                     |
| Availability (Including Offers)  | . ,                                   |                          |                            | · /                                   |                          |                            |
| No. of Units Available           | 7,589                                 | +3.1%                    | -20.5%                     | 1,842                                 | +1.2%                    | -29.3%                     |
| Median Price of Units Available  | \$435,000                             | +2.4%                    | +19.2%                     | \$230,000                             | +2.2%                    | +21.7%                     |
| Average Price of Units Available | \$661,950                             | +0.3%                    | +22.1%                     | \$261,328                             | +0.2%                    | +19.9%                     |
| Availability (Excluding Offers)  | · · · · · · · · · · · · · · · · · · · |                          |                            | · · · · · · · · · · · · · · · · · · · |                          |                            |
| No. of Units Available           | 3,256                                 | +8.3%                    | -29.8%                     | 687                                   | +3.8%                    | -55.5%                     |
| Median Price of Units Available  | \$499,900                             | -0.0%                    | +25.9%                     | \$235,000                             | +4.5%                    | +27.4%                     |
| Average Price of Units Available | \$839,637                             | -4.4%                    | +25.4%                     | \$276,428                             | -2.2%                    | +24.8%                     |
| Effective Months of Availability | 1.0                                   | +13.1%                   | -36.4%                     | 0.8                                   | +2.0%                    | -65.7%                     |
| Time on Market for Units Sold    | August 2021                           | July 2021                | August 2020                | August 2021                           | July 2021                | August 2020                |
| 0 - 30 days                      | 87.8%                                 | 89.1%                    | 61.3%                      | 88.1%                                 | 87.4%                    | 52.6%                      |
| 31 - 60 days                     | 8.6%                                  | 6.9%                     | 15.9%                      | 7.7%                                  | 7.1%                     | 20.5%                      |
| 61 - 90 days                     | 2.0%                                  | 2.2%                     | 8.1%                       | 2.1%                                  | 2.2%                     | 10.2%                      |
| 91 - 120 days                    | 0.8%                                  | 0.4%                     | 6.0%                       | 1.0%                                  | 1.5%                     | 6.1%                       |
| 121+ days                        | 0.8%                                  | 1.4%                     | 8.7%                       | 1.1%                                  | 1.8%                     | 10.5%                      |