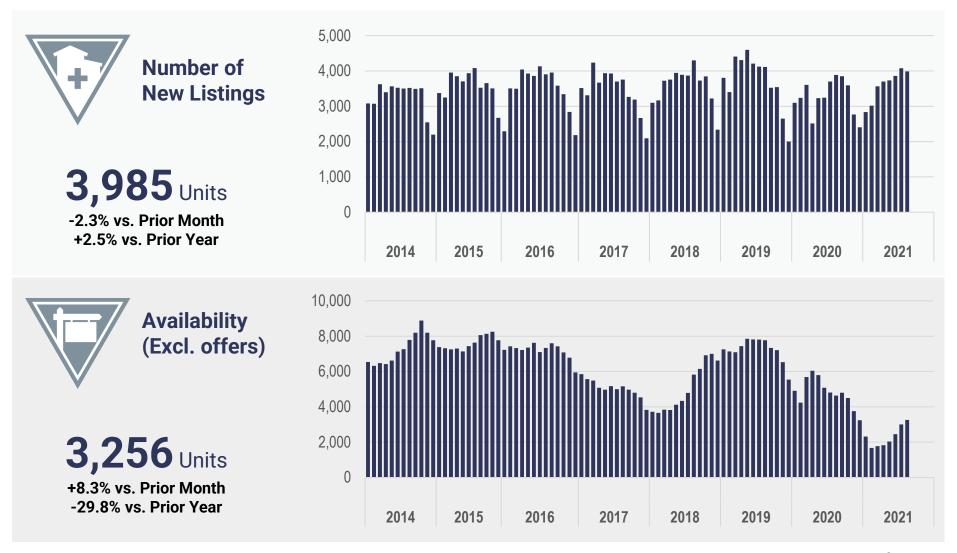

#### **Housing Snapshot**

|                                     | # Units Sold <b>3,210</b> ▲ +10.3%      | # New Listings<br><b>3,985</b><br>▲ +2.5%             | # Units Available<br><b>3,256</b><br>▼ -29.8%                                                                                 |
|-------------------------------------|-----------------------------------------|-------------------------------------------------------|-------------------------------------------------------------------------------------------------------------------------------|
| <b>Single-<br/>Family</b><br>Units  | Median Price<br>Units Sold<br>\$405,000 | Median Price<br>New Listings<br>\$425,000<br>+21.3%   | Effective Availability<br><b>1.0</b> Months<br><b>7</b> -36.4%                                                                |
|                                     | # Units Sold<br>888<br>▲ +29.8%         | # New Listings<br><b>1,000</b><br>▲ +5.9%             | # Units Available<br>687<br>▼ -55.5%                                                                                          |
| <b>Condo/</b><br>Townhouse<br>Units | Median Price<br>Units Sold<br>\$229,000 | Median Price<br>New Listings<br>\$239,948<br>▲ +22.7% | Effective Availability<br><b>0.8</b> Months<br>• -65.7%<br>year. Availability reflects inventory excluding those with offers. |

#### **Market Statistics**

**August** 2021

|                                  | Current Value<br>August 2021          | Growth From<br>July 2021 | Growth From<br>August 2020 | Current Value<br>August 2021          | Growth From<br>July 2021 | Growth From<br>August 2020 |
|----------------------------------|---------------------------------------|--------------------------|----------------------------|---------------------------------------|--------------------------|----------------------------|
| Units Sold                       | August 2021                           | 001y 2021                | August 2020                | August 2021                           | 001y 2021                | August 2020                |
| No. of Units Sold                | 3,210                                 | -4.2%                    | +10.3%                     | 888                                   | +1.7%                    | +29.8%                     |
| Median Price of Units Sold       | \$405,000                             | +0.0%                    | +20.9%                     | \$229,000                             | +2.1%                    | +23.8%                     |
| Average Price of Units Sold      | \$478,884                             | -4.5%                    | +16.9%                     | \$253,300                             | +3.3%                    | +27.9%                     |
| New Listings                     | . ,                                   |                          |                            | . ,                                   |                          |                            |
| No. of New Listings              | 3,985                                 | -2.3%                    | +2.5%                      | 1,000                                 | -1.6%                    | +5.9%                      |
| Median Price of New Listings     | \$425,000                             | +1.4%                    | +21.3%                     | \$239,948                             | +6.6%                    | +22.7%                     |
| Average Price of New Listings    | \$546,717                             | -0.5%                    | +18.7%                     | \$253,791                             | +1.2%                    | +20.9%                     |
| Availability (Including Offers)  | . ,                                   |                          |                            | · /                                   |                          |                            |
| No. of Units Available           | 7,589                                 | +3.1%                    | -20.5%                     | 1,842                                 | +1.2%                    | -29.3%                     |
| Median Price of Units Available  | \$435,000                             | +2.4%                    | +19.2%                     | \$230,000                             | +2.2%                    | +21.7%                     |
| Average Price of Units Available | \$661,950                             | +0.3%                    | +22.1%                     | \$261,328                             | +0.2%                    | +19.9%                     |
| Availability (Excluding Offers)  | · · · · · · · · · · · · · · · · · · · |                          |                            | · · · · · · · · · · · · · · · · · · · |                          |                            |
| No. of Units Available           | 3,256                                 | +8.3%                    | -29.8%                     | 687                                   | +3.8%                    | -55.5%                     |
| Median Price of Units Available  | \$499,900                             | -0.0%                    | +25.9%                     | \$235,000                             | +4.5%                    | +27.4%                     |
| Average Price of Units Available | \$839,637                             | -4.4%                    | +25.4%                     | \$276,428                             | -2.2%                    | +24.8%                     |
| Effective Months of Availability | 1.0                                   | +13.1%                   | -36.4%                     | 0.8                                   | +2.0%                    | -65.7%                     |
| Time on Market for Units Sold    | August 2021                           | July 2021                | August 2020                | August 2021                           | July 2021                | August 2020                |
| 0 - 30 days                      | 87.8%                                 | 89.1%                    | 61.3%                      | 88.1%                                 | 87.4%                    | 52.6%                      |
| 31 - 60 days                     | 8.6%                                  | 6.9%                     | 15.9%                      | 7.7%                                  | 7.1%                     | 20.5%                      |
| 61 - 90 days                     | 2.0%                                  | 2.2%                     | 8.1%                       | 2.1%                                  | 2.2%                     | 10.2%                      |
| 91 - 120 days                    | 0.8%                                  | 0.4%                     | 6.0%                       | 1.0%                                  | 1.5%                     | 6.1%                       |
| 121+ days                        | 0.8%                                  | 1.4%                     | 8.7%                       | 1.1%                                  | 1.8%                     | 10.5%                      |