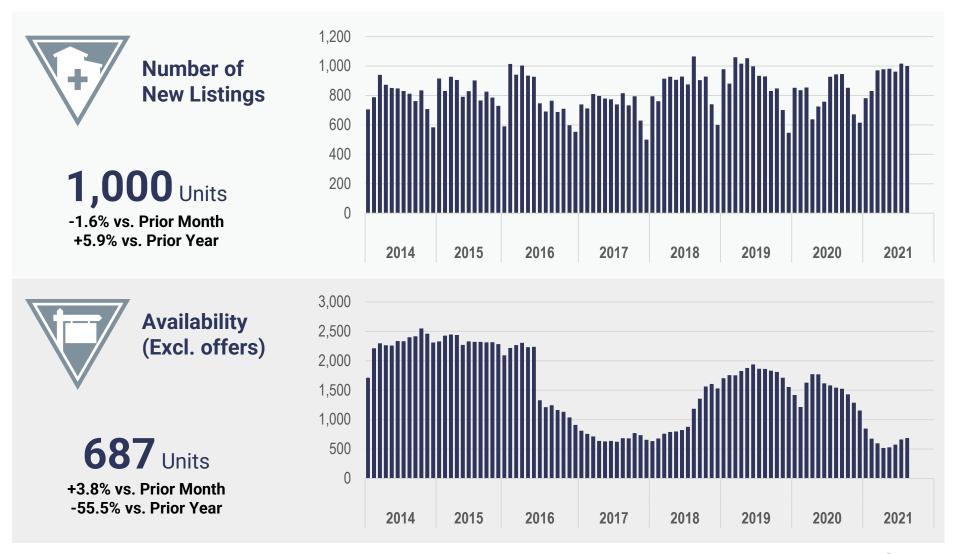

#### **Housing Snapshot**

|                                     | # Units Sold <b>3,210</b> ▲ +10.3%      | # New Listings<br><b>3,985</b><br>▲ +2.5%             | # Units Available<br><b>3,256</b><br>▼ -29.8%                                                                                 |
|-------------------------------------|-----------------------------------------|-------------------------------------------------------|-------------------------------------------------------------------------------------------------------------------------------|
| <b>Single-<br/>Family</b><br>Units  | Median Price<br>Units Sold<br>\$405,000 | Median Price<br>New Listings<br>\$425,000<br>+21.3%   | Effective Availability<br><b>1.0</b> Months<br><b>7</b> -36.4%                                                                |
|                                     | # Units Sold<br>888<br>▲ +29.8%         | # New Listings<br><b>1,000</b><br>▲ +5.9%             | # Units Available<br>687<br>▼ -55.5%                                                                                          |
| <b>Condo/</b><br>Townhouse<br>Units | Median Price<br>Units Sold<br>\$229,000 | Median Price<br>New Listings<br>\$239,948<br>▲ +22.7% | Effective Availability<br><b>0.8</b> Months<br>• -65.7%<br>year. Availability reflects inventory excluding those with offers. |

#### **Market Statistics**

**August** 2021

|                                  | Current Value<br>August 2021          | Growth From<br>July 2021 | Growth From<br>August 2020 | Current Value<br>August 2021          | Growth From<br>July 2021 | Growth From<br>August 2020 |
|----------------------------------|---------------------------------------|--------------------------|----------------------------|---------------------------------------|--------------------------|----------------------------|
| Units Sold                       | August 2021                           | 001y 2021                | August 2020                | August 2021                           | 001y 2021                | August 2020                |
| No. of Units Sold                | 3,210                                 | -4.2%                    | +10.3%                     | 888                                   | +1.7%                    | +29.8%                     |
| Median Price of Units Sold       | \$405,000                             | +0.0%                    | +20.9%                     | \$229,000                             | +2.1%                    | +23.8%                     |
| Average Price of Units Sold      | \$478,884                             | -4.5%                    | +16.9%                     | \$253,300                             | +3.3%                    | +27.9%                     |
| New Listings                     | . ,                                   |                          |                            | . ,                                   |                          |                            |
| No. of New Listings              | 3,985                                 | -2.3%                    | +2.5%                      | 1,000                                 | -1.6%                    | +5.9%                      |
| Median Price of New Listings     | \$425,000                             | +1.4%                    | +21.3%                     | \$239,948                             | +6.6%                    | +22.7%                     |
| Average Price of New Listings    | \$546,717                             | -0.5%                    | +18.7%                     | \$253,791                             | +1.2%                    | +20.9%                     |
| Availability (Including Offers)  | . ,                                   |                          |                            | · /                                   |                          |                            |
| No. of Units Available           | 7,589                                 | +3.1%                    | -20.5%                     | 1,842                                 | +1.2%                    | -29.3%                     |
| Median Price of Units Available  | \$435,000                             | +2.4%                    | +19.2%                     | \$230,000                             | +2.2%                    | +21.7%                     |
| Average Price of Units Available | \$661,950                             | +0.3%                    | +22.1%                     | \$261,328                             | +0.2%                    | +19.9%                     |
| Availability (Excluding Offers)  | · · · · · · · · · · · · · · · · · · · |                          |                            | · · · · · · · · · · · · · · · · · · · |                          |                            |
| No. of Units Available           | 3,256                                 | +8.3%                    | -29.8%                     | 687                                   | +3.8%                    | -55.5%                     |
| Median Price of Units Available  | \$499,900                             | -0.0%                    | +25.9%                     | \$235,000                             | +4.5%                    | +27.4%                     |
| Average Price of Units Available | \$839,637                             | -4.4%                    | +25.4%                     | \$276,428                             | -2.2%                    | +24.8%                     |
| Effective Months of Availability | 1.0                                   | +13.1%                   | -36.4%                     | 0.8                                   | +2.0%                    | -65.7%                     |
| Time on Market for Units Sold    | August 2021                           | July 2021                | August 2020                | August 2021                           | July 2021                | August 2020                |
| 0 - 30 days                      | 87.8%                                 | 89.1%                    | 61.3%                      | 88.1%                                 | 87.4%                    | 52.6%                      |
| 31 - 60 days                     | 8.6%                                  | 6.9%                     | 15.9%                      | 7.7%                                  | 7.1%                     | 20.5%                      |
| 61 - 90 days                     | 2.0%                                  | 2.2%                     | 8.1%                       | 2.1%                                  | 2.2%                     | 10.2%                      |
| 91 - 120 days                    | 0.8%                                  | 0.4%                     | 6.0%                       | 1.0%                                  | 1.5%                     | 6.1%                       |
| 121+ days                        | 0.8%                                  | 1.4%                     | 8.7%                       | 1.1%                                  | 1.8%                     | 10.5%                      |