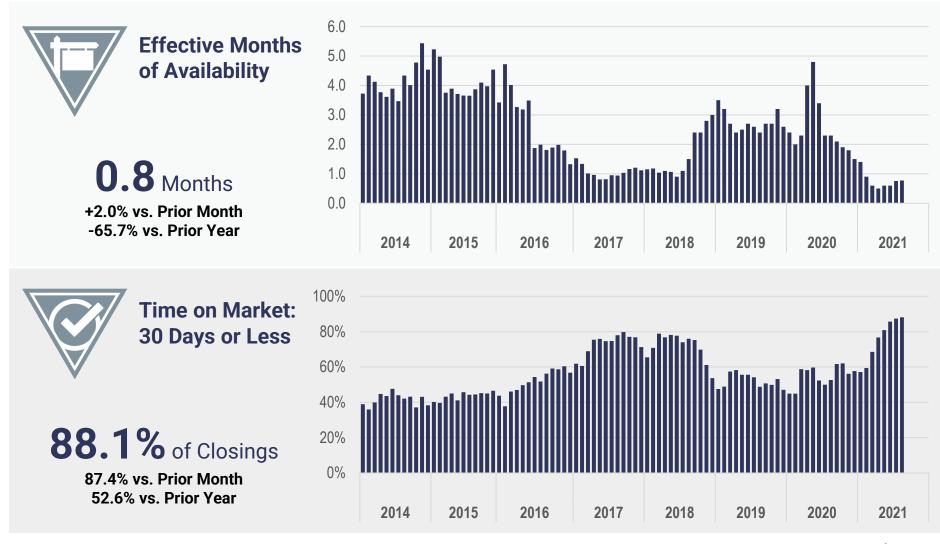

#### **Housing Snapshot**

|                                     | # Units Sold <b>3,210</b> ▲ +10.3%      | # New Listings<br><b>3,985</b><br>▲ +2.5%             | # Units Available<br><b>3,256</b><br>▼ -29.8%                                                                                 |
|-------------------------------------|-----------------------------------------|-------------------------------------------------------|-------------------------------------------------------------------------------------------------------------------------------|
| <b>Single-<br/>Family</b><br>Units  | Median Price<br>Units Sold<br>\$405,000 | Median Price<br>New Listings<br>\$425,000<br>+21.3%   | Effective Availability<br><b>1.0</b> Months<br><b>7</b> -36.4%                                                                |
|                                     | # Units Sold<br>888<br>▲ +29.8%         | # New Listings<br><b>1,000</b><br>▲ +5.9%             | # Units Available<br>687<br>▼ -55.5%                                                                                          |
| <b>Condo/</b><br>Townhouse<br>Units | Median Price<br>Units Sold<br>\$229,000 | Median Price<br>New Listings<br>\$239,948<br>▲ +22.7% | Effective Availability<br><b>0.8</b> Months<br>• -65.7%<br>year. Availability reflects inventory excluding those with offers. |

#### **Market Statistics**

**August** 2021

|                                  | Current Value<br>August 2021          | Growth From<br>July 2021 | Growth From<br>August 2020 | Current Value<br>August 2021          | Growth From<br>July 2021 | Growth From<br>August 2020 |
|----------------------------------|---------------------------------------|--------------------------|----------------------------|---------------------------------------|--------------------------|----------------------------|
| Units Sold                       | August 2021                           | 001y 2021                | August 2020                | August 2021                           | 001y 2021                | August 2020                |
| No. of Units Sold                | 3,210                                 | -4.2%                    | +10.3%                     | 888                                   | +1.7%                    | +29.8%                     |
| Median Price of Units Sold       | \$405,000                             | +0.0%                    | +20.9%                     | \$229,000                             | +2.1%                    | +23.8%                     |
| Average Price of Units Sold      | \$478,884                             | -4.5%                    | +16.9%                     | \$253,300                             | +3.3%                    | +27.9%                     |
| New Listings                     | . ,                                   |                          |                            | . ,                                   |                          |                            |
| No. of New Listings              | 3,985                                 | -2.3%                    | +2.5%                      | 1,000                                 | -1.6%                    | +5.9%                      |
| Median Price of New Listings     | \$425,000                             | +1.4%                    | +21.3%                     | \$239,948                             | +6.6%                    | +22.7%                     |
| Average Price of New Listings    | \$546,717                             | -0.5%                    | +18.7%                     | \$253,791                             | +1.2%                    | +20.9%                     |
| Availability (Including Offers)  | . ,                                   |                          |                            | · /                                   |                          |                            |
| No. of Units Available           | 7,589                                 | +3.1%                    | -20.5%                     | 1,842                                 | +1.2%                    | -29.3%                     |
| Median Price of Units Available  | \$435,000                             | +2.4%                    | +19.2%                     | \$230,000                             | +2.2%                    | +21.7%                     |
| Average Price of Units Available | \$661,950                             | +0.3%                    | +22.1%                     | \$261,328                             | +0.2%                    | +19.9%                     |
| Availability (Excluding Offers)  | · · · · · · · · · · · · · · · · · · · |                          |                            | · · · · · · · · · · · · · · · · · · · |                          |                            |
| No. of Units Available           | 3,256                                 | +8.3%                    | -29.8%                     | 687                                   | +3.8%                    | -55.5%                     |
| Median Price of Units Available  | \$499,900                             | -0.0%                    | +25.9%                     | \$235,000                             | +4.5%                    | +27.4%                     |
| Average Price of Units Available | \$839,637                             | -4.4%                    | +25.4%                     | \$276,428                             | -2.2%                    | +24.8%                     |
| Effective Months of Availability | 1.0                                   | +13.1%                   | -36.4%                     | 0.8                                   | +2.0%                    | -65.7%                     |
| Time on Market for Units Sold    | August 2021                           | July 2021                | August 2020                | August 2021                           | July 2021                | August 2020                |
| 0 - 30 days                      | 87.8%                                 | 89.1%                    | 61.3%                      | 88.1%                                 | 87.4%                    | 52.6%                      |
| 31 - 60 days                     | 8.6%                                  | 6.9%                     | 15.9%                      | 7.7%                                  | 7.1%                     | 20.5%                      |
| 61 - 90 days                     | 2.0%                                  | 2.2%                     | 8.1%                       | 2.1%                                  | 2.2%                     | 10.2%                      |
| 91 - 120 days                    | 0.8%                                  | 0.4%                     | 6.0%                       | 1.0%                                  | 1.5%                     | 6.1%                       |
| 121+ days                        | 0.8%                                  | 1.4%                     | 8.7%                       | 1.1%                                  | 1.8%                     | 10.5%                      |